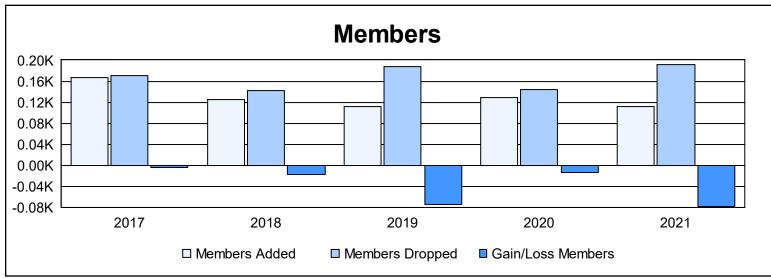

District 110CO As of June 2021 Cumulative

| Year      | New<br>Clubs | Dropped<br>Clubs | Gain/<br>Loss<br>Clubs | New<br>Members | Charter<br>Members | Reinstate<br>Members | Transfer<br>Members | Total<br>Member<br>Added | Total<br>Members<br>Dropped | Gain/<br>Loss<br>Members |
|-----------|--------------|------------------|------------------------|----------------|--------------------|----------------------|---------------------|--------------------------|-----------------------------|--------------------------|
| 2016-2017 | 1            | 0                | 1                      | 141            | 20                 | 4                    | 1                   | 166                      | 171                         | -5                       |
| 2017-2018 | 0            | 0                | 0                      | 118            | 0                  | 3                    | 3                   | 124                      | 142                         | -18                      |
| 2018-2019 | 0            | 0                | 0                      | 98             | 0                  | 12                   | 2                   | 112                      | 187                         | -75                      |
| 2019-2020 | 0            | 0                | 0                      | 109            | 0                  | 0                    | 20                  | 129                      | 143                         | -14                      |
| 2020-2021 | 0            | 0                | 0                      | 62             | 0                  | 20                   | 30                  | 112                      | 191                         | -79                      |
| Average   | 0            | 0                | 0                      | 106            | 4                  | 8                    | 11                  | 129                      | 167                         | -38                      |