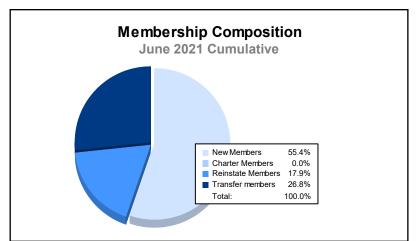

District 110CO As of June 2021 Cumulative

| Year      | New<br>Clubs | Dropped<br>Clubs | Gain/<br>Loss<br>Clubs | New<br>Members | Charter<br>Members | Reinstate<br>Members | Transfer<br>Members | Total<br>Member<br>Added | Total<br>Members<br>Dropped | Gain/<br>Loss<br>Members |
|-----------|--------------|------------------|------------------------|----------------|--------------------|----------------------|---------------------|--------------------------|-----------------------------|--------------------------|
| 2016-2017 | 1            | 0                | 1                      | 141            | 20                 | 4                    | 1                   | 166                      | 171                         | -5                       |
| 2017-2018 | 0            | 0                | 0                      | 118            | 0                  | 3                    | 3                   | 124                      | 142                         | -18                      |
| 2018-2019 | 0            | 0                | 0                      | 98             | 0                  | 12                   | 2                   | 112                      | 187                         | -75                      |
| 2019-2020 | 0            | 0                | 0                      | 109            | 0                  | 0                    | 20                  | 129                      | 143                         | -14                      |
| 2020-2021 | 0            | 0                | 0                      | 62             | 0                  | 20                   | 30                  | 112                      | 191                         | -79                      |
| Average   | 0            | 0                | 0                      | 106            | 4                  | 8                    | 11                  | 129                      | 167                         | -38                      |