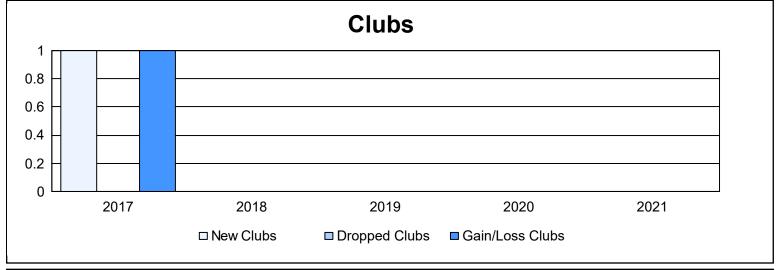

District 110CO As of June 2021 Cumulative

| Year      | New<br>Clubs | Dropped<br>Clubs | Gain/<br>Loss<br>Clubs | New<br>Members | Charter<br>Members | Reinstate<br>Members | Transfer<br>Members | Total<br>Member<br>Added | Total<br>Members<br>Dropped | Gain/<br>Loss<br>Members |
|-----------|--------------|------------------|------------------------|----------------|--------------------|----------------------|---------------------|--------------------------|-----------------------------|--------------------------|
| 2016-2017 | 1            | 0                | 1                      | 141            | 20                 | 4                    | 1                   | 166                      | 171                         | -5                       |
| 2017-2018 | 0            | 0                | 0                      | 118            | 0                  | 3                    | 3                   | 124                      | 142                         | -18                      |
| 2018-2019 | 0            | 0                | 0                      | 98             | 0                  | 12                   | 2                   | 112                      | 187                         | -75                      |
| 2019-2020 | 0            | 0                | 0                      | 109            | 0                  | 0                    | 20                  | 129                      | 143                         | -14                      |
| 2020-2021 | 0            | 0                | 0                      | 62             | 0                  | 20                   | 30                  | 112                      | 191                         | -79                      |
| Average   | 0            | 0                | 0                      | 106            | 4                  | 8                    | 11                  | 129                      | 167                         | -38                      |